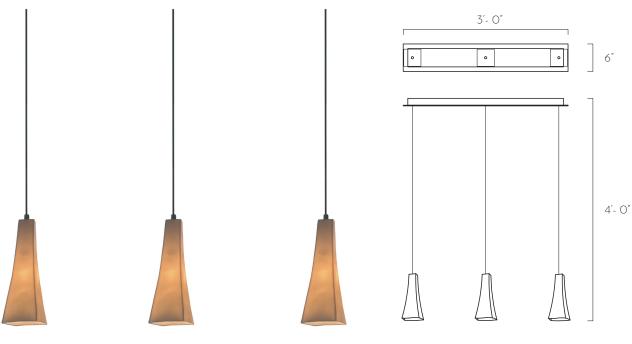

# Canopy Size

36"L x 6"W x 1.5"H

#### Pendant Size

3 units of 3 3/4"W x 9 5/8"H

#### Total Drop

4'H + 2' extra wire for adjustment

Dimmable G4 LED - 12V - 2W